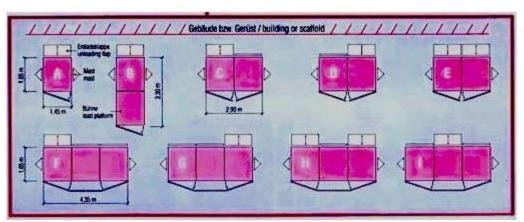

| GEDA 2000Z<br>Steel twin mast<br>Rack & Pinion Hoist | 2000kg | 24m/min | 415v<br>three<br>phase<br>16amp | 100m | See<br>diagram<br>below | <ul> <li>A large platform suitable for transportin g materials including full packs of plasterboa rd.</li> <li>Multiple landings access incorporati ng a robust electrically interlocke d gate system</li> </ul> |
|------------------------------------------------------|--------|---------|---------------------------------|------|-------------------------|------------------------------------------------------------------------------------------------------------------------------------------------------------------------------------------------------------------|
|------------------------------------------------------|--------|---------|---------------------------------|------|-------------------------|------------------------------------------------------------------------------------------------------------------------------------------------------------------------------------------------------------------|

## Load platform variants for 2000Z