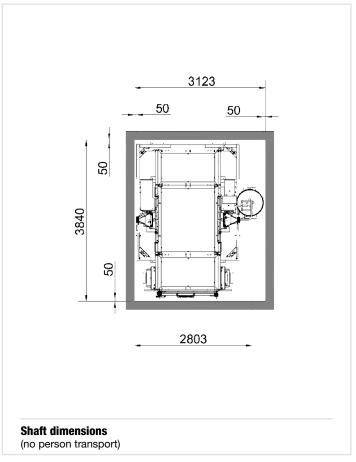

|
|----------------|--------------------------------------------------------|
| Art. No. 01268 | Standard-Basic                                         |
| Art. No. 68310 | Sheet metal pa-<br>nel for Standard-<br>Basic/Standard |











# **Platform:** 1,45 m **GEDA 1500 Z/ZP platform BS**

# **Accessories:**

For a wide range of accessories visit: www.geda.de

1 loading door / 1 unloading ramp



# Further landing level safety gates:

| Art. No. 01217 | Standard                                               |
|----------------|--------------------------------------------------------|
| Art. No. 01268 | Standard-Basic                                         |
| Art. No. 68310 | Sheet metal pa-<br>nel for Standard-<br>Basic/Standard |













# **Accessories:**

For a wide range of accessories visit: www.geda.de



# **Further landing level safety gates:**













## **Accessories:**

For a wide range of accessories visit: www.geda.de



# Further landing level safety gates:

















For a wide range of accessories visit: www.geda.de



## **Further landing level safety gates:**

| Art. No. 01217 Standard  Art. No. 01268 Standard-Basic  Art. No. 68310 Sheet metal panel for Standard-Basic/Standard |                |   |                  |  |
|----------------------------------------------------------------------------------------------------------------------|----------------|---|------------------|--|
| Art. No. 68310 Sheet metal pa-<br>nel for Standard-