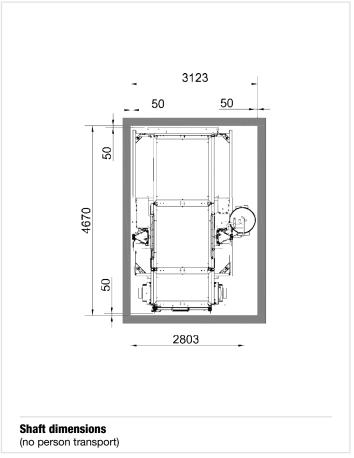

No. 01268 | Standard-Basic                                         |
| Art. No. 68310 | Sheet metal pa-<br>nel for Standard-<br>Basic/Standard |











# **Platform:** 1,45 m **GEDA 1500 Z/ZP platform BS**

# **Accessories:**

For a wide range of accessories visit: www.geda.de

1 loading door / 1 unloading ramp



# Further landing level safety gates:

| Art. No. 01217 | Standard                                               |
|----------------|--------------------------------------------------------|
| Art. No. 01268 | Standard-Basic                                         |
| Art. No. 68310 | Sheet metal pa-<br>nel for Standard-<br>Basic/Standard |













# **Accessories:**

For a wide range of accessories visit: www.geda.de



# **Further landing level safety gates:**













## **Accessories:**

For a wide range of accessories visit: www.geda.de



# Further landing level safety gates:

















For a wide range of accessories visit: www.geda.de



## **Further landing level safety gates:**

| Art. No. 01217 Standard  Art. No. 01268 Standard-Basic  Art. No. 68310 Sheet metal panel for Standard-Basic/Standard |                |   |                  |  |
|----------------------------------------------------------------------------------------------------------------------|----------------|---|------------------|--|
| Art. No. 68310 Sheet metal pa-<br>nel for Standard-                                                                  | Art. No. 01217 | 8 | Standard         |  |
| nel for Standard-