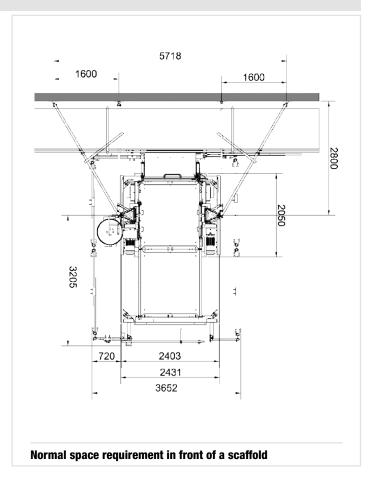

------------------------------------------|
| Art. No. 01268 | Standard-Basic                                         |
| Art. No. 68310 | Sheet metal pa-<br>nel for Standard-<br>Basic/Standard |

### **Recommended landing level safety gates:**



NEW! Premium
Art. No. 68040



**Comfort** Art. No. 01212



Sheet metal panel for Comfort Art. No. 68302



NEW!

Flexy Art. No. K02025













For a wide range of accessories visit: www.geda.de



# Further landing level safety gates:

| Art. No. 01217 | Standard                                               |
|----------------|--------------------------------------------------------|
| Art. No. 01268 | Standard-Basic                                         |
| Art. No. 68310 | Sheet metal pa-<br>nel for Standard-<br>Basic/Standard |











# **Platform:** 1,45 m **GEDA 1500 Z/ZP platform BS**

# **Accessories:**

For a wide range of accessories visit: www.geda.de

1 loading door / 1 unloading ramp



# Further landing level safety gates:

| Art. No. 01217 | Standard                                               |
|----------------|--------------------------------------------------------|
| Art. No. 01268 | Standard-Basic                                         |
| Art. No. 68310 | Sheet metal pa-<br>nel for Standard-<br>Basic/Standard |













# **Accessories:**

For a wide range of accessories visit: www.geda.de



# **Further landing level safety gates:**













## **Accessories:**

For a wide range of accessories visit: www.geda.de



# Further landing level safety gates:

















For a wide rang