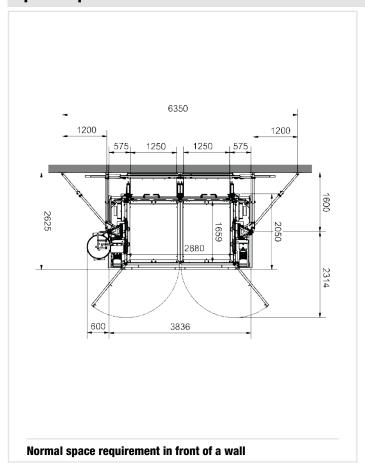

rd  Art. No. 01268 Standard-Basic  Art. No. 68310 Sheet metal panel for Standard-Basic/Standard |                |   |                  |  |
|----------------------------------------------------------------------------------------------------------------------|----------------|---|------------------|--|
| Art. No. 68310 Sheet metal pa-<br>nel for Standard-                                                                  | Art. No. 01217 | 8 | Standard         |  |
| nel for Standard-                                                                                                    | Art. No. 01268 | 8 | Standard-Basic   |  |
|                                                                                                                      | Art. No. 68310 | n | el for Standard- |  |





















### **Further landing level safety gates:**

|        | _         |                                                        |
|--------|-----------|--------------------------------------------------------|
| Art. N | lo. 01217 | Standard                                               |
| Art. N | lo. 01268 | Standard-Basic                                         |
| Art. N | lo. 68310 | Sheet metal pa-<br>nel for Standard-<br>Basic/Standard |
|        |           |                                                        |