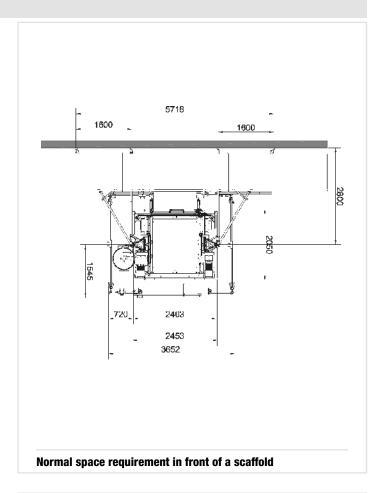

Despite high load capacities of up to 2000 kg, the proven double mast system ensures a stable and smooth travelling motion.