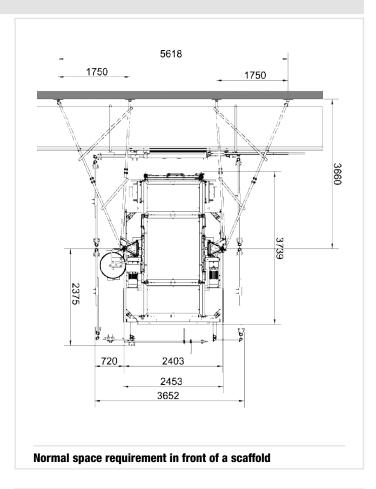

Despite high load capacities of up to 2000 kg, the proven double mast system ensures a stable and smooth travelling motion.