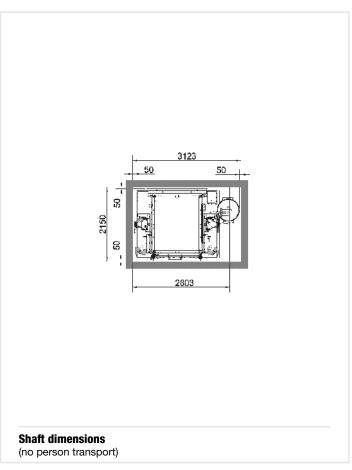

echnical data:**



2000 kg 7 persons



100 m



12/24 m/min



2 x 3.0/6.1 kW/ 400 V/50 Hz/32 A

### **Platform:**





### GEDA 1500 Z/ZP platform A

1 loading door / 1 unloading ramp

## **Accessories:**

For a wide range of accessories visit: www.geda.de



# Further landing level safety gates:

| Art. No. 01217 | Standard                                               |
|----------------|--------------------------------------------------------|
| Art. No. 01268 | Standard-Basic                                         |
| Art. No. 68310 | Sheet metal pa-<br>nel for Standard-<br>Basic/Standard |

### **Recommended landing level safety gates:**



NEW! Premium
Art. No. 68040



**Comfort** Art. No. 01212



Sheet metal panel for Comfort Art. No. 68302



NEW!

Flexy Art. No. K02025













For a wide range of accessories visit: www.geda.de



# Further landing level safety gates:

| Art. No. 01217 | Standard                                               |
|----------------|--------------------------------------------------------|
| Art. No. 01268 | Standard-Basic                                         |
| Art. No. 68310 | Sheet metal pa-<br>nel for Standard-<br>Basic/Standard |











# **Platform:** 1,45 m **GEDA 1500 Z/ZP platform BS**

# **Accessories:**

For a wide range of accessories visit: www.geda.de

1 loading door / 1 unloading ramp



# Further landing level safety gates:

| Art. No. 01217 | Standard                                               |
|----------------|--------------------------------------------------------|
| Art. No. 01268 | Standard-B