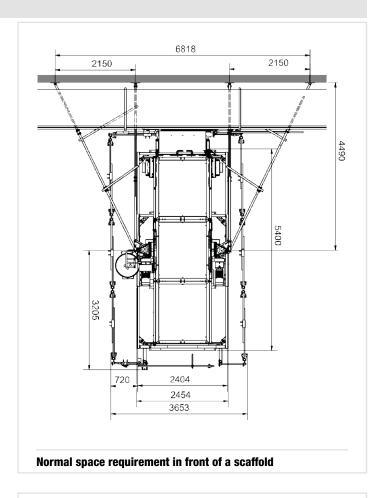

-<br>Basic/Standard |











# **Platform:** 1,45 m **GEDA 1500 Z/ZP platform BS**

# **Accessories:**

For a wide range of accessories visit: www.geda.de

1 loading door / 1 unloading ramp



# Further landing level safety gates:

| Art. No. 01217 | Standard                                               |
|----------------|--------------------------------------------------------|
| Art. No. 01268 | Standard-Basic                                         |
| Art. No. 68310 | Sheet metal pa-<br>nel for Standard-<br>Basic/Standard |













# **Accessories:**

For a wide range of accessories visit: www.geda.de



# **Further landing level safety gates:**













## **Accessories:**

For a wide range of accessories visit: www.geda.de



# Further landing level safety gates:

















For a wide range of accessories visit: www.geda.de



## **Further landing level safety gates:**

| Art. No. 01217 Standard  Art. No. 01268 Standard-Basic  Art. No. 68310 Sheet metal panel for Standard-Basic/Standard |                |   |                  |  |
|----------------------------------------------------------------------------------------------------------------------|----------------|---|------------------|--|
| Art. No. 68310 Sheet metal pa-<br>nel for Standard-                                                                  | Art. No. 01217 | 8 | Standard         |  |
| nel for Standard-                                                                                                    | Art. No. 01268 | 8 | Standard-Basic   |  |
|