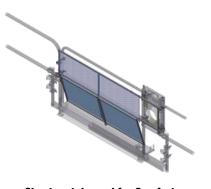

### **Recommended landing level safety gates:**

NEW! Premium
Art. No. 68040

**Comfort** Art. No. 01212

Sheet metal panel for Comfort Art. No. 68302

NEW!

Flexy Art. No. K02025

For a wide range of accessories visit: www.geda.de