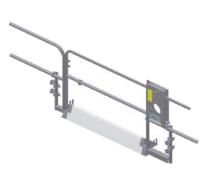

# Further landing level safety gates:

| Art. No. 01217 | Standard                                               |
|----------------|--------------------------------------------------------|
| Art. No. 01268 | Standard-Basic                                         |
| Art. No. 68310 | Sheet metal pa-<br>nel for Standard-<br>Basic/Standard |

## **Further landing level safety gates:**

| Art. No. 01217 Standard  Art. No. 01268 Standard-Basic  Art. No. 68310 Sheet metal panel for Standard-Basic/Standard |                |   |                  |  |
|----------------------------------------------------------------------------------------------------------------------|----------------|---|------------------|--|
| Art. No. 68310 Sheet metal pa-<br>nel for Standard-                                                                  | Art. No. 01217 | 8 | Standard         |  |
| nel for Standard-                                                                                                    | Art. No. 01268 | 8 | Standard-Basic   |  |
|                                                                                                                      | Art. No. 68310 | n | el for Standard- |  |

### **Further landing level safety gates:**

|        | _         |                                                        |
|--------|-----------|--------------------------------------------------------|
| Art. N | lo. 01217 | Standard                                               |
| Art. N | lo. 01268 | Standard-Basic                                         |
| Art. N | lo. 68310 | Sheet metal pa-<br>nel for Standard-<br>Basic/Standard |
|        |           |                                                        |