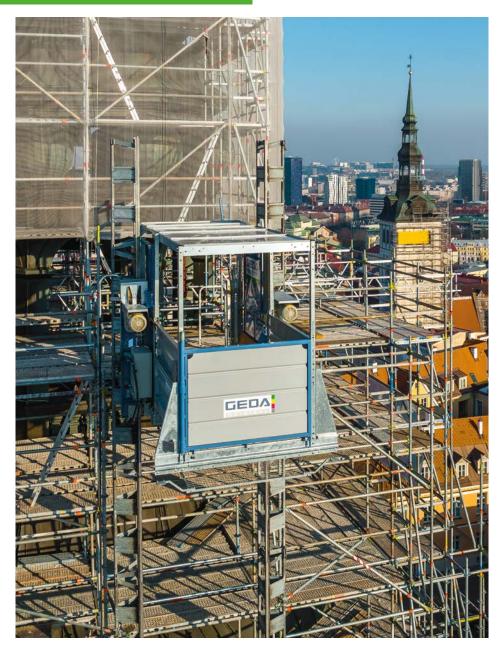

One device, numerous possibilities: the double-mast GEDA 1500 Z/ZP transport platform ideally adapts to virtually any conditions on site thanks to the convenient modular system with 14 different platform versions and different load capacities. The large loading platform variants of the GEDA 1500 Z/ZP offer plenty of space – even for transporting particularly heavy and bulky materials.

Despite high load capacities of up to 2000 kg, the proven double mast system ensures a stable and smooth travelling motion.