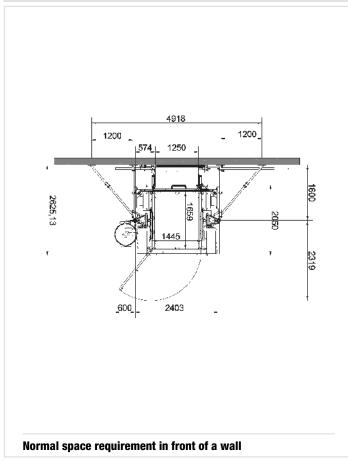

Despite high load capacities of up to 2000 kg, the proven double mast system ensures a stable and smooth travelling motion.