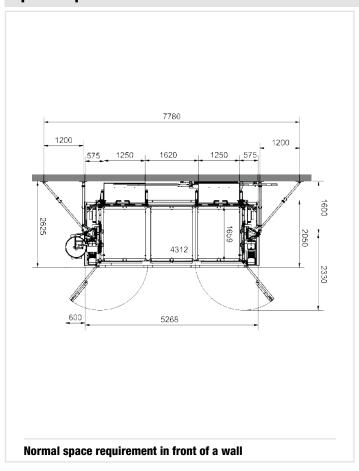

| Art. No. 01268 | 8 | Standard-Basic   |  |
|                                                                                                                      | Art. No. 68310 | n | el for Standard- |  |





















### **Further landing level safety gates:**

|        | _         |                                                        |
|--------|-----------|--------------------------------------------------------|
| Art. N | lo. 01217 | Standard                                               |
| Art. N | lo. 01268 | Standard-Basic                                         |
| Art. N | lo. 68310 | Sheet metal pa-<br>nel for Standard-<br>Basic/Standard |
|        |           |                                                        |