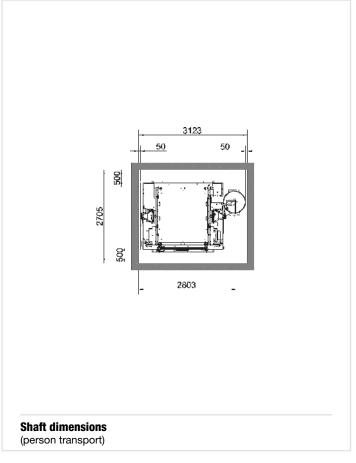

hnical data:**



2000 kg 7 persons



100 m



12/24 m/min



2 x 3.0/6.1 kW/ 400 V/50 Hz/32 A

### **Platform:**





### GEDA 1500 Z/ZP platform A

1 loading door / 1 unloading ramp

## **Accessories:**

For a wide range of accessories visit: www.geda.de



# Further landing level safety gates:

| Art. No. 01217 | Standard                                               |
|----------------|--------------------------------------------------------|
| Art. No. 01268 | Standard-Basic                                         |
| Art. No. 68310 | Sheet metal pa-<br>nel for Standard-<br>Basic/Standard |

### **Recommended landing level safety gates:**



NEW! Premium
Art. No. 68040



**Comfort** Art. No. 01212



Sheet metal panel for Comfort Art. No. 68302



NEW!

Flexy Art. No. K02025













For a wide range of accessories visit: www.geda.de



# Further landing level safety gates:

| Art. No. 01217 | Standard                                               |
|----------------|--------------------------------------------------------|
| Art. No. 01268 | Standard-Basic                                         |
| Art. No. 68310 | Sheet metal pa-<br>nel for Standard-<br>Basic/Standard |











# **Platform:** 1,45 m **GEDA 1500 Z/ZP platform BS**

# **Accessories:**

For a wide range of accessories visit: www.geda.de

1 loading door / 1 unloading ramp



# Further landing level safety gates:

| Art. No. 01217 | Standard                                               |
|----------------|--------------------------------------------------------|
| Art. No. 01268 | Standard-Bas