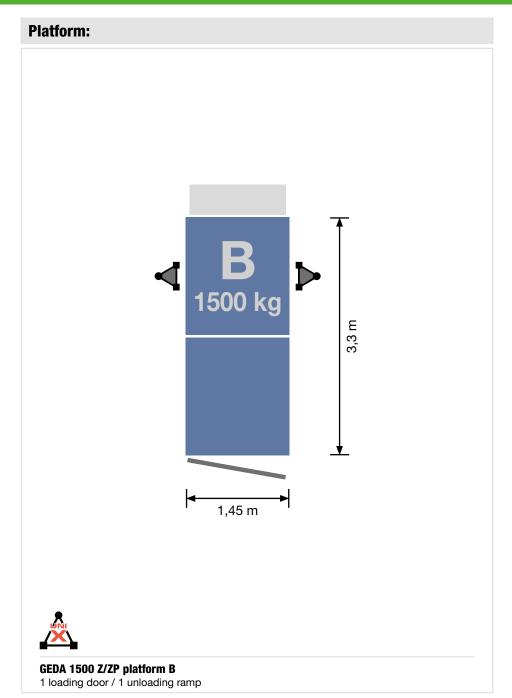

ical data:**



2000 kg 7 persons



100 m



12/24 m/min



2 x 3.0/6.1 kW/ 400 V/50 Hz/32 A

### **Platform:**





### GEDA 1500 Z/ZP platform A

1 loading door / 1 unloading ramp

## **Accessories:**

For a wide range of accessories visit: www.geda.de



# Further landing level safety gates:

| Art. No. 01217 | Standard                                               |
|----------------|--------------------------------------------------------|
| Art. No. 01268 | Standard-Basic                                         |
| Art. No. 68310 | Sheet metal pa-<br>nel for Standard-<br>Basic/Standard |

### **Recommended landing level safety gates:**



NEW! Premium
Art. No. 68040



**Comfort** Art. No. 01212



Sheet metal panel for Comfort Art. No. 68302



NEW!

Flexy Art. No. K02025













For a wide range of accessories visit: www.geda.de



# Further landing level safety gates:

| Art. No. 01217 | Standard                                               |
|----------------|--------------------------------------------------------|
| Art. No. 01268 | Standard-Basic                                         |
| Art. No. 68310 | Sheet metal pa-<br>nel for Standard-<br>Basic/Standard |











# **Platform:** 1,45 m **GEDA 1500 Z/ZP platform BS**

# **Accessories:**

For a wide range of accessories visit: www.geda.de

1 loading door / 1 unloading ramp



# Further landing level safety gates:

| Art. No. 01217 | Standard                                               |
|----------------|--------------------------------------------------------|
| Art. No. 01268 | Standard-Basic