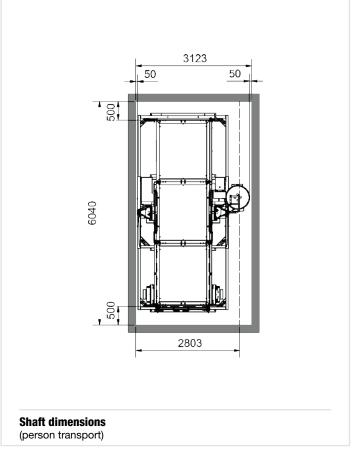

>Basic/Standard |











# **Platform:** 1,45 m **GEDA 1500 Z/ZP platform BS**

# **Accessories:**

For a wide range of accessories visit: www.geda.de

1 loading door / 1 unloading ramp



# Further landing level safety gates:

| Art. No. 01217 | Standard                                               |
|----------------|--------------------------------------------------------|
| Art. No. 01268 | Standard-Basic                                         |
| Art. No. 68310 | Sheet metal pa-<br>nel for Standard-<br>Basic/Standard |













# **Accessories:**

For a wide range of accessories visit: www.geda.de



# **Further landing level safety gates:**













## **Accessories:**

For a wide range of accessories visit: www.geda.de



# Further landing level safety gates:

















For a wide range of accessories visit: www.geda.de



## **Further landing level safety gates:**

| Art. No. 01217 Standard  Art. No. 01268 Standard-Basic  Art. No. 68310 Sheet metal panel for Standard-Basic/Standard |                |   |                  |  |
|----------------------------------------------------------------------------------------------------------------------|----------------|---|------------------|--|
| Art. No. 68310 Sheet metal pa-<br>nel for Standard-                                                                  | Art. No. 01217 | 8 | Standard         |  |
| nel for Standard-                                                                                                    | Art. No. 01268 | 8 | Standard-Basic   |  |
|