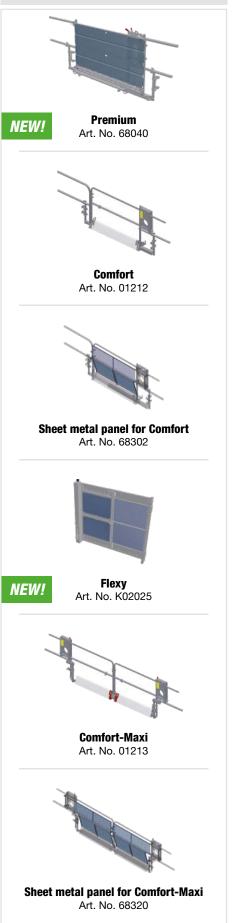

### **Recommended landing level safety gates:**

NEW! Premium
Art. No. 68040

**Comfort** Art. No. 01212

Sheet metal panel for Comfort Art. No. 68302

NEW!

Flexy Art. No. K02025

For a wide range of accessories visit: www.geda.de