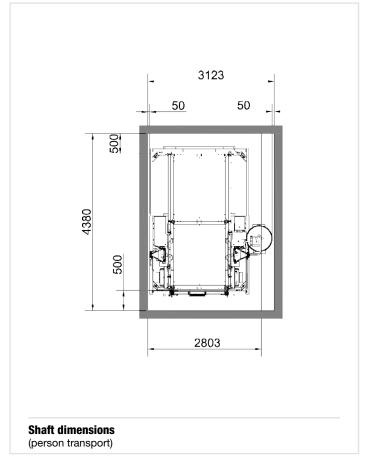

--------------------------------------|
| Art. No. 01268 | Standard-Basic                                         |
| Art. No. 68310 | Sheet metal pa-<br>nel for Standard-<br>Basic/Standard |

### **Recommended landing level safety gates:**



NEW! Premium
Art. No. 68040



**Comfort** Art. No. 01212



Sheet metal panel for Comfort Art. No. 68302



NEW!

Flexy Art. No. K02025













For a wide range of accessories visit: www.geda.de



# Further landing level safety gates:

| Art. No. 01217 | Standard                                               |
|----------------|--------------------------------------------------------|
| Art. No. 01268 | Standard-Basic                                         |
| Art. No. 68310 | Sheet metal pa-<br>nel for Standard-<br>Basic/Standard |











# **Platform:** 1,45 m **GEDA 1500 Z/ZP platform BS**

# **Accessories:**

For a wide range of accessories visit: www.geda.de

1 loading door / 1 unloading ramp



# Further landing level safety gates:

| Art. No. 01217 | Standard                                               |
|----------------|--------------------------------------------------------|
| Art. No. 01268 | Standard-Basic                                         |
| Art. No. 68310 | Sheet metal pa-<br>nel for Standard-<br>Basic/Standard |













# **Accessories:**

For a wide range of accessories visit: www.geda.de



# **Further landing level safety gates:**













## **Accessories:**

For a wide range of accessories visit: www.geda.de



# Further landing level safety gates:

















For a wide range of