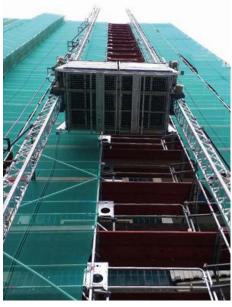

One device, numerous possibilities: the double-mast GEDA 1500 Z/ZP transport platform ideally adapts to virtually any conditions on site thanks to the convenient modular system with 14 different platform versions and different load capacities. The large loading platform variants of the GEDA 1500 Z/ZP offer plenty of space – even for transporting particularly heavy and bulky materials.

Despite high load capacities of up to 2000 kg, the proven double mast system ensures a stable and smooth travelling motion.