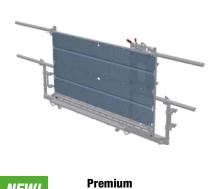

### **Recommended landing level safety gates:**

NEW! Premium
Art. No. 68040

**Comfort** Art. No. 01212

Sheet metal panel for Comfort Art. No. 68302

NEW!

Flexy Art. No. K02025

For a wide range of accessories visit: www.geda.de