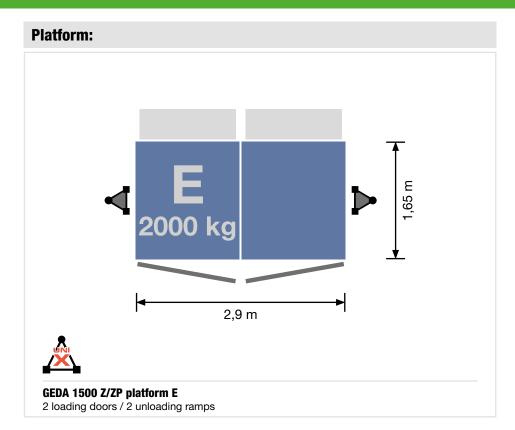

### **Platform:**

### GEDA 1500 Z/ZP platform A

1 loading door / 1 unloading ramp