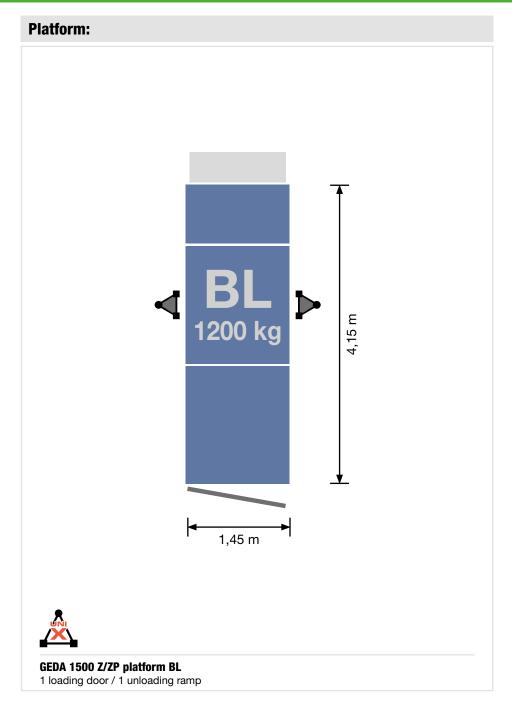

### **Platform:**

### GEDA 1500 Z/ZP platform A

1 loading door / 1 unloading ramp