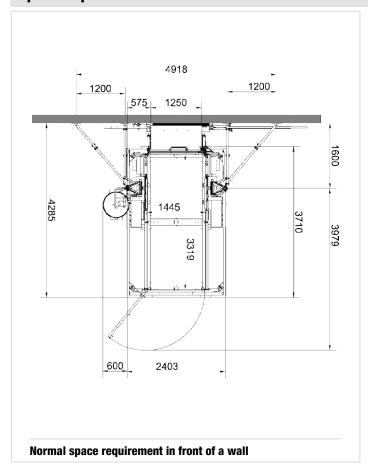

--------------------------------------------|
| Art. No. 01268 | Standard-Basic                                         |
| Art. No. 68310 | Sheet metal pa-<br>nel for Standard-<br>Basic/Standard |

### **Recommended landing level safety gates:**



NEW! Premium
Art. No. 68040



**Comfort** Art. No. 01212



Sheet metal panel for Comfort Art. No. 68302



NEW!

Flexy Art. No. K02025













For a wide range of accessories visit: www.geda.de



# Further landing level safety gates:

| Art. No. 01217 | Standard                                               |
|----------------|--------------------------------------------------------|
| Art. No. 01268 | Standard-Basic                                         |
| Art. No. 68310 | Sheet metal pa-<br>nel for Standard-<br>Basic/Standard |











# **Platform:** 1,45 m **GEDA 1500 Z/ZP platform BS**

# **Accessories:**

For a wide range of accessories visit: www.geda.de

1 loading door / 1 unloading ramp



# Further landing level safety gates:

| Art. No. 01217 | Standard                                               |
|----------------|--------------------------------------------------------|
| Art. No. 01268 | Standard-Basic                                         |
| Art. No. 68310 | Sheet metal pa-<br>nel for Standard-<br>Basic/Standard |













# **Accessories:**

For a wide range of accessories visit: www.geda.de



# **Further landing level safety gates:**













## **Accessories:**

For a wide range of accessories visit: www.geda.de



# Further landing level safety gates:

















For a wide ra