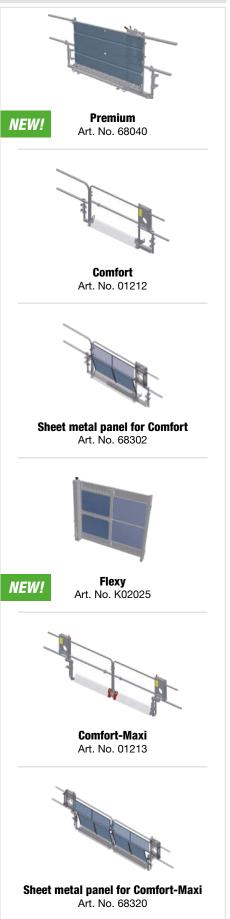

### **Recommended landing level safety gates:**

NEW! Premium
Art. No. 68040

**Comfort** Art. No. 01212

Sheet metal panel for Comfort Art. No. 68302

NEW!

Flexy Art. No. K02025

For a wide range of accessories visit: www.geda.de