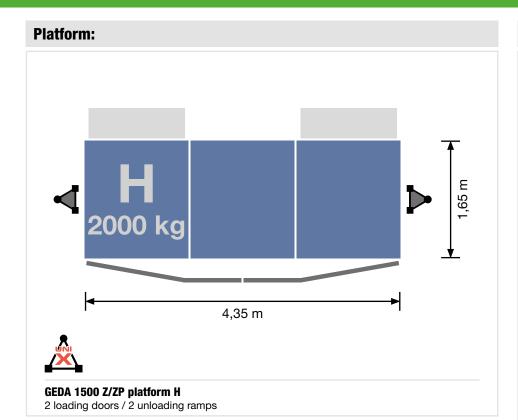

No. 01268 Standard-Basic  Art. No. 68310 Sheet metal panel for Standard-Basic/Standard |                |   |                  |  |
|----------------------------------------------------------------------------------------------------------------------|----------------|---|------------------|--|
| Art. No. 68310 Sheet metal pa-<br>nel for Standard-                                                                  | Art. No. 01217 | 8 | Standard         |  |
| nel for Standard-                                                                                                    | Art. No. 01268 | 8 | Standard-Basic   |  |
|                                                                                                                      | Art. No. 68310 | n | el for Standard- |  |





















### **Further landing level safety gates:**

|        | _         |                                                        |
|--------|-----------|--------------------------------------------------------|
| Art. N | lo. 01217 | Standard                                               |
| Art. N | lo. 01268 | Standard-Basic                                         |
| Art. N | lo. 68310 | Sheet metal pa-<br>nel for Standard-<br>Basic/Standard |
|        |           |                                                        |