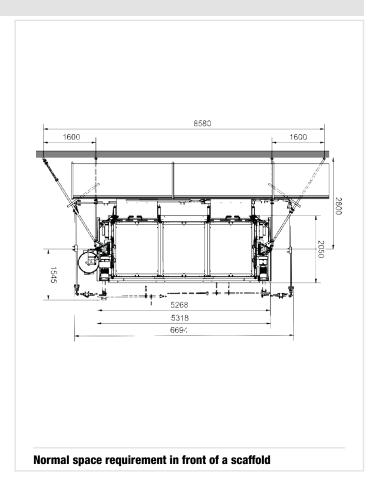

| Art. No. 01268 | 8 | Standard-Basic   |  |
|                                                                                                                      | Art. No. 68310 | n | el for Standard- |  |





















### **Further landing level safety gates:**

|        | _         |                                                        |
|--------|-----------|--------------------------------------------------------|
| Art. N | lo. 01217 | Standard                                               |
| Art. N | lo. 01268 | Standard-Basic                                         |
| Art. N | lo. 68310 | Sheet metal pa-<br>nel for Standard-<br>Basic/Standard |
|        |           |                                                        |