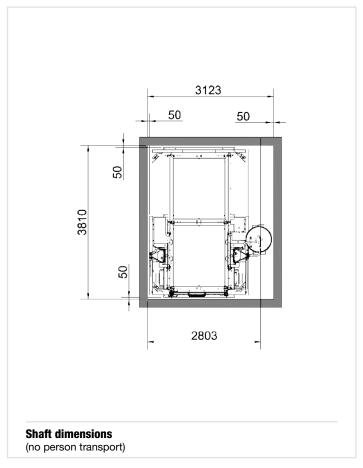

----------------------------------------|
| Art. No. 01268 | Standard-Basic                                         |
| Art. No. 68310 | Sheet metal pa-<br>nel for Standard-<br>Basic/Standard |

### **Recommended landing level safety gates:**



NEW! Premium
Art. No. 68040



**Comfort** Art. No. 01212



Sheet metal panel for Comfort Art. No. 68302



NEW!

Flexy Art. No. K02025













For a wide range of accessories visit: www.geda.de



# Further landing level safety gates:

| Art. No. 01217 | Standard                                               |
|----------------|--------------------------------------------------------|
| Art. No. 01268 | Standard-Basic                                         |
| Art. No. 68310 | Sheet metal pa-<br>nel for Standard-<br>Basic/Standard |











# **Platform:** 1,45 m **GEDA 1500 Z/ZP platform BS**

# **Accessories:**

For a wide range of accessories visit: www.geda.de

1 loading door / 1 unloading ramp



# Further landing level safety gates:

| Art. No. 01217 | Standard                                               |
|----------------|--------------------------------------------------------|
| Art. No. 01268 | Standard-Basic                                         |
| Art. No. 68310 | Sheet metal pa-<br>nel for Standard-<br>Basic/Standard |













# **Accessories:**

For a wide range of accessories visit: www.geda.de



# **Further landing level safety gates:**













## **Accessories:**

For a wide range of accessories visit: www.geda.de



# Further landing level safety gates:

















For a wide range