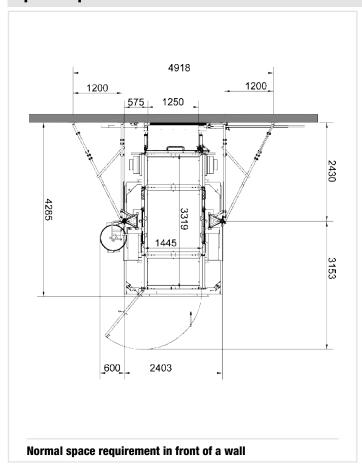

rd                                               |
|----------------|--------------------------------------------------------|
| Art. No. 01268 | Standard-Basic                                         |
| Art. No. 68310 | Sheet metal pa-<br>nel for Standard-<br>Basic/Standard |











# **Platform:** 1,45 m **GEDA 1500 Z/ZP platform BS**

# **Accessories:**

For a wide range of accessories visit: www.geda.de

1 loading door / 1 unloading ramp



# Further landing level safety gates:

| Art. No. 01217 | Standard                                               |
|----------------|--------------------------------------------------------|
| Art. No. 01268 | Standard-Basic                                         |
| Art. No. 68310 | Sheet metal pa-<br>nel for Standard-<br>Basic/Standard |













# **Accessories:**

For a wide range of accessories visit: www.geda.de



# **Further landing level safety gates:**













## **Accessories:**

For a wide range of accessories visit: www.geda.de



# Further landing level safety gates:

















For a wide range of accessories visit: www.geda.de



## **Further landing level safety gates:**

| Art. No. 01217 Standard  Art. No. 01268 Standard-Basic  Art. No. 68310 Sheet metal panel for Standard-Basic/Standard |                |   |                  |  |
|----------------------------------------------------------------------------------------------------------------------|----------------|---|------------------|--|
| Art. No. 68310 Sheet metal pa-<br>nel for Standard-