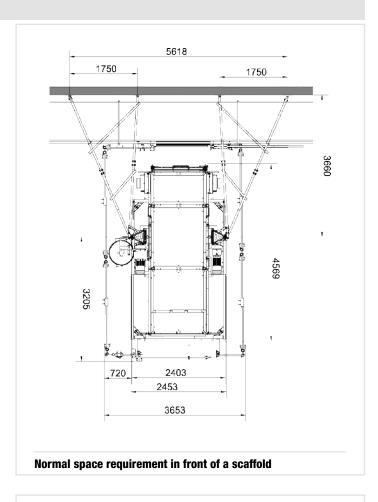

t. No. 01268 | Standard-Basic                                         |
| Art. No. 68310 | Sheet metal pa-<br>nel for Standard-<br>Basic/Standard |











# **Platform:** 1,45 m **GEDA 1500 Z/ZP platform BS**

# **Accessories:**

For a wide range of accessories visit: www.geda.de

1 loading door / 1 unloading ramp



# Further landing level safety gates:

| Art. No. 01217 | Standard                                               |
|----------------|--------------------------------------------------------|
| Art. No. 01268 | Standard-Basic                                         |
| Art. No. 68310 | Sheet metal pa-<br>nel for Standard-<br>Basic/Standard |













# **Accessories:**

For a wide range of accessories visit: www.geda.de



# **Further landing level safety gates:**













## **Accessories:**

For a wide range of accessories visit: www.geda.de



# Further landing level safety gates:

















For a wide range of accessories visit: www.geda.de



## **Further landing level safety gates:**

| Art. No. 01217 Standard  Art. No. 01268 Standard-Basic  Art. No. 68310 Sheet metal panel for Standard-Basic/Standard |                |   |                  |  |
|----------------------------------------------------------------------------------------------------------------------|----------------|---|------------------|--|
| Art. No. 68310 Sheet metal pa-<br>nel for Standard-                                                                  | Art. No. 01217 | 8 | Standard         |  |
| nel for Standard-