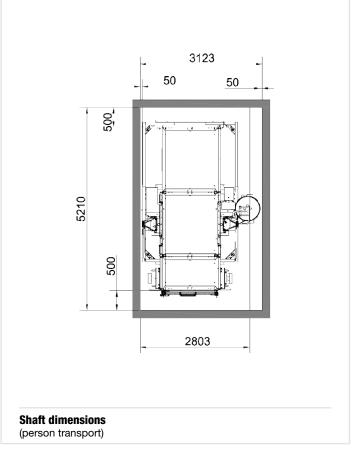

o. 01268 | Standard-Basic                                         |
| Art. No. 68310 | Sheet metal pa-<br>nel for Standard-<br>Basic/Standard |











# **Platform:** 1,45 m **GEDA 1500 Z/ZP platform BS**

# **Accessories:**

For a wide range of accessories visit: www.geda.de

1 loading door / 1 unloading ramp



# Further landing level safety gates:

| Art. No. 01217 | Standard                                               |
|----------------|--------------------------------------------------------|
| Art. No. 01268 | Standard-Basic                                         |
| Art. No. 68310 | Sheet metal pa-<br>nel for Standard-<br>Basic/Standard |













# **Accessories:**

For a wide range of accessories visit: www.geda.de



# **Further landing level safety gates:**













## **Accessories:**

For a wide range of accessories visit: www.geda.de



# Further landing level safety gates:

















For a wide range of accessories visit: www.geda.de



## **Further landing level safety gates:**

| Art. No. 01217 Standard  Art. No. 01268 Standard-Basic  Art. No. 68310 Sheet metal panel for Standard-Basic/Standard |                |   |                  |  |
|----------------------------------------------------------------------------------------------------------------------|----------------|---|------------------|--|
| Art. No. 68310 Sheet metal pa-<br>nel for Standard-                                                                  | Art. No. 01217 | 8 | Standard         |  |
| nel for Standard-