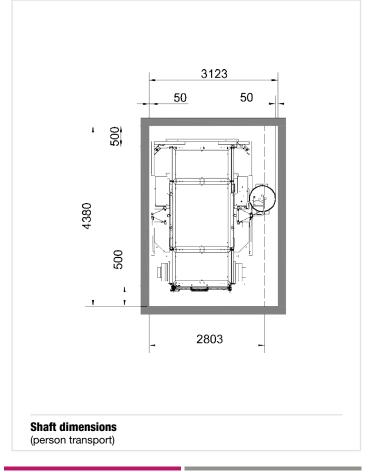

|
|----------------|--------------------------------------------------------|
| Art. No. 01268 | Standard-Basic                                         |
| Art. No. 68310 | Sheet metal pa-<br>nel for Standard-<br>Basic/Standard |











# **Platform:** 1,45 m **GEDA 1500 Z/ZP platform BS**

# **Accessories:**

For a wide range of accessories visit: www.geda.de

1 loading door / 1 unloading ramp



# Further landing level safety gates:

| Art. No. 01217 | Standard                                               |
|----------------|--------------------------------------------------------|
| Art. No. 01268 | Standard-Basic                                         |
| Art. No. 68310 | Sheet metal pa-<br>nel for Standard-<br>Basic/Standard |













# **Accessories:**

For a wide range of accessories visit: www.geda.de



# **Further landing level safety gates:**













## **Accessories:**

For a wide range of accessories visit: www.geda.de



# Further landing level safety gates:

















For a wide range of accessories visit: www.geda.de



## **Further landing level safety gates:**

| Art. No. 01217 Standard  Art. No. 01268 Standard-Basic  Art. No. 68310 Sheet metal panel for Standard-Basic/Standard |                |   |                  |  |
|----------------------------------------------------------------------------------------------------------------------|----------------|---|------------------|--|
| Art. No. 68310 Sheet metal pa-<br>nel for Standard-