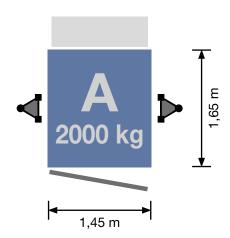

### GEDA 1500 Z/ZP platform A

1 loading door / 1 unloading ramp

Despite high load capacities of up to 2000 kg, the proven double mast system ensures a stable and smooth travelling motion.

### **Technical data:**

2000 kg 7 persons

100 m

12/24 m/min

2 x 3.0/6.1 kW/ 400 V/50 Hz/32 A