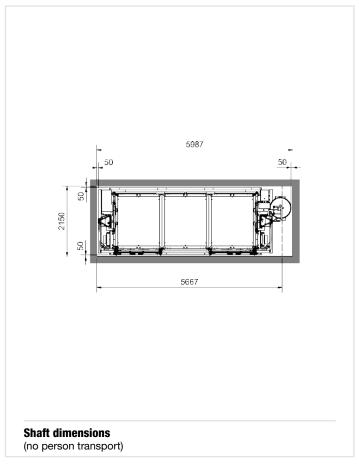

| Art. No. 01268 | 8 | Standard-Basic   |  |
|                                                                                                                      | Art. No. 68310 | n | el for Standard- |  |





















### **Further landing level safety gates:**

|        | _         |                                                        |
|--------|-----------|--------------------------------------------------------|
| Art. N | lo. 01217 | Standard                                               |
| Art. N | lo. 01268 | Standard-Basic                                         |
| Art. N | lo. 68310 | Sheet metal pa-<br>nel for Standard-<br>Basic/Standard |
|        |           |                                                        |