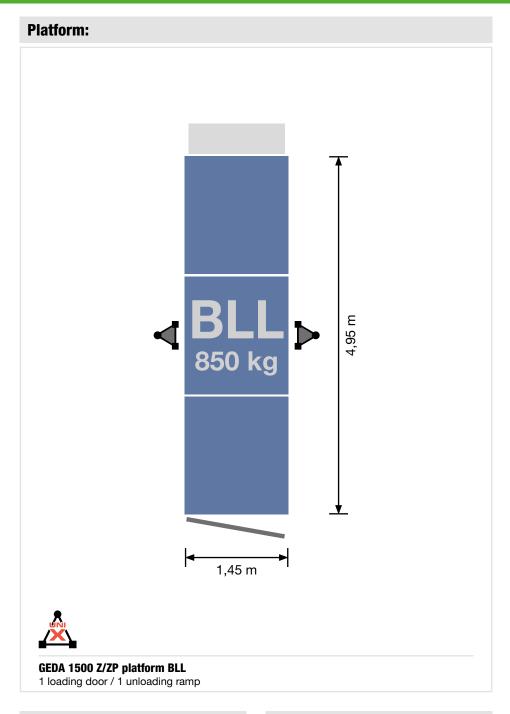

### **Platform:**

### GEDA 1500 Z/ZP platform A

1 loading door / 1 unloading ramp