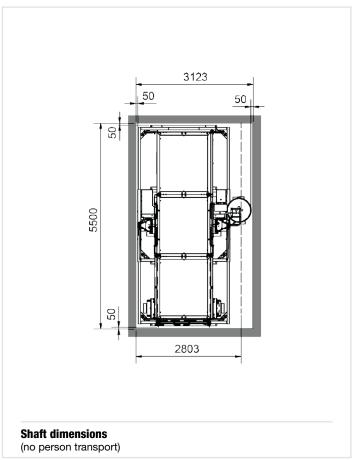

br>Basic/Standard |











# **Platform:** 1,45 m **GEDA 1500 Z/ZP platform BS**

# **Accessories:**

For a wide range of accessories visit: www.geda.de

1 loading door / 1 unloading ramp



# Further landing level safety gates:

| Art. No. 01217 | Standard                                               |
|----------------|--------------------------------------------------------|
| Art. No. 01268 | Standard-Basic                                         |
| Art. No. 68310 | Sheet metal pa-<br>nel for Standard-<br>Basic/Standard |













# **Accessories:**

For a wide range of accessories visit: www.geda.de



# **Further landing level safety gates:**













## **Accessories:**

For a wide range of accessories visit: www.geda.de



# Further landing level safety gates:

















For a wide range of accessories visit: www.geda.de



## **Further landing level safety gates:**

| Art. No. 01217 Standard  Art. No. 01268 Standard-Basic  Art. No. 68310 Sheet metal panel for Standard-Basic/Standard |                |   |                  |  |
|----------------------------------------------------------------------------------------------------------------------|----------------|---|------------------|--|
| Art. No. 68310 Sheet metal pa-<br>nel for Standard-                                                                  | Art. No. 01217 | 8 | Standard         |  |
| nel for Standard-                                                                                                    | Art. No. 01268 | 8 | Standard-Basic   |  |
|