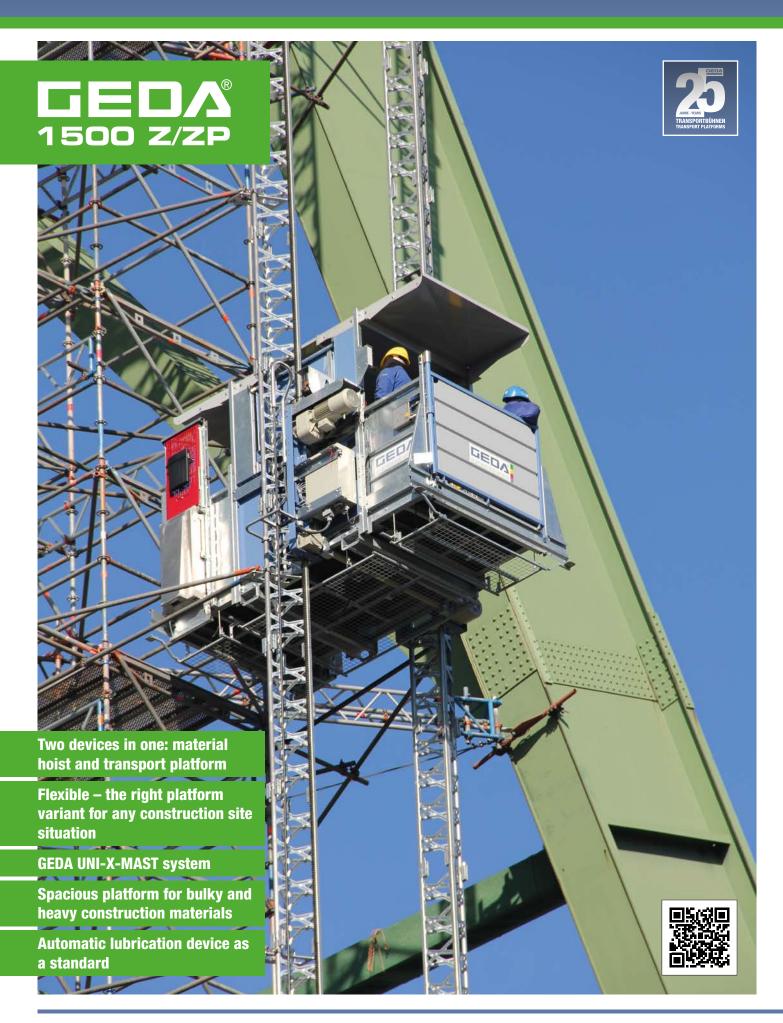

### **GEDA 1500 Z/ZP**

The GEDA 1500 Z/ZP has two separate control systems and can be used either as a material hoist only or as a transport platform for passengers and materials. The transport platform control with a speed of 12 m/min is activated for transporting passengers and materials. For transporting construction materials only, the device is switched to the material hoist mode with a lifting speed of 24 m/min.

One device, numerous possibilities: the double-mast GEDA 1500 Z/ZP transport platform ideally adapts to virtually any conditions on site thanks to the convenient modular system with 14 different platform versions and different load capacities. The large loading platform variants of the GEDA 1500 Z/ZP offer plenty of space – even for transporting particularly heavy and bulky materials.

Despite high load capacities of up to 2000 kg, the proven double mast system ensures a stable and smooth travelling motion.