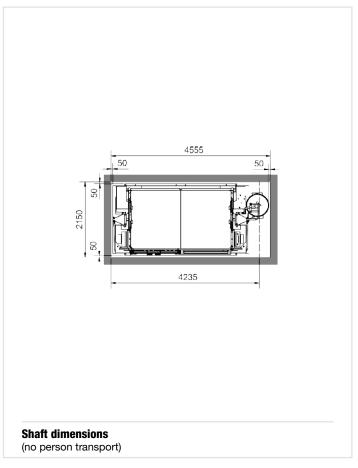

Art. No. 01268 Standard-Basic  Art. No. 68310 Sheet metal panel for Standard-Basic/Standard |                |   |                  |  |
|----------------------------------------------------------------------------------------------------------------------|----------------|---|------------------|--|
| Art. No. 68310 Sheet metal pa-<br>nel for Standard-                                                                  | Art. No. 01217 | 8 | Standard         |  |
| nel for Standard-                                                                                                    | Art. No. 01268 | 8 | Standard-Basic   |  |
|                                                                                                                      | Art. No. 68310 | n | el for Standard- |  |





















### **Further landing level safety gates:**

|        | _         |                                                        |
|--------|-----------|--------------------------------------------------------|
| Art. N | lo. 01217 | Standard                                               |
| Art. N | lo. 01268 | Standard-Basic                                         |
| Art. N | lo. 68310 | Sheet metal pa-<br>nel for Standard-<br>Basic/Standard |
|        |           |                                                        |