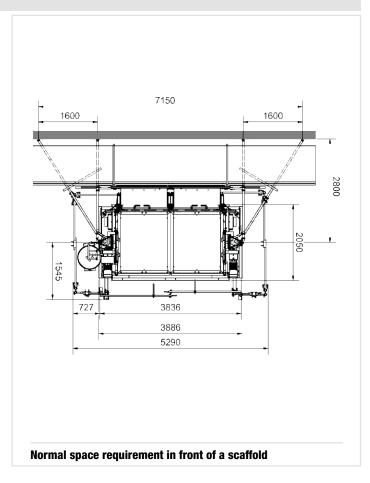

Art. No. 01268 Standard-Basic  Art. No. 68310 Sheet metal panel for Standard-Basic/Standard |                |   |                  |  |
|----------------------------------------------------------------------------------------------------------------------|----------------|---|------------------|--|
| Art. No. 68310 Sheet metal pa-<br>nel for Standard-                                                                  | Art. No. 01217 | 8 | Standard         |  |
| nel for Standard-                                                                                                    | Art. No. 01268 | 8 | Standard-Basic   |  |
|                                                                                                                      | Art. No. 68310 | n | el for Standard- |  |





















### **Further landing level safety gates:**

|        | _         |                                                        |
|--------|-----------|--------------------------------------------------------|
| Art. N | lo. 01217 | Standard                                               |
| Art. N | lo. 01268 | Standard-Basic                                         |
| Art. N | lo. 68310 | Sheet metal pa-<br>nel for Standard-<br>Basic/Standard |
|        |           |                                                        |