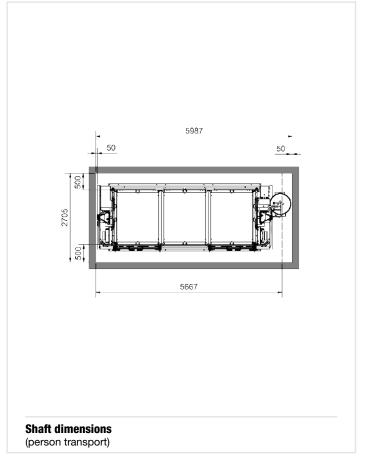

| Art. No. 01268 | 8 | Standard-Basic   |  |
|                                                                                                                      | Art. No. 68310 | n | el for Standard- |  |





















### **Further landing level safety gates:**

|        | _         |                                                        |
|--------|-----------|--------------------------------------------------------|
| Art. N | lo. 01217 | Standard                                               |
| Art. N | lo. 01268 | Standard-Basic                                         |
| Art. N | lo. 68310 | Sheet metal pa-<br>nel for Standard-<br>Basic/Standard |
|        |           |                                                        |