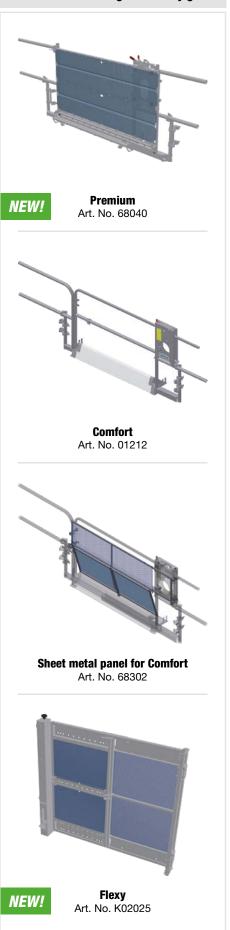

### **Recommended landing level safety gates:**

NEW! Premium
Art. No. 68040

**Comfort** Art. No. 01212

Sheet metal panel for Comfort Art. No. 68302

NEW!

Flexy Art. No. K02025

For a wide range of accessories visit: www.geda.de