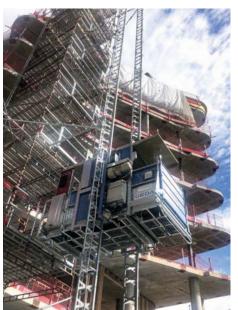

One device, numerous possibilities: the double-mast GEDA 1500 Z/ZP transport platform ideally adapts to virtually any conditions on site thanks to the convenient modular system with 14 different platform versions and different load capacities. The large loading platform variants of the GEDA 1500 Z/ZP offer plenty of space – even for transporting particularly heavy and bulky materials.

Despite high load capacities of up to 2000 kg, the proven double mast system ensures a stable and smooth travelling motion.