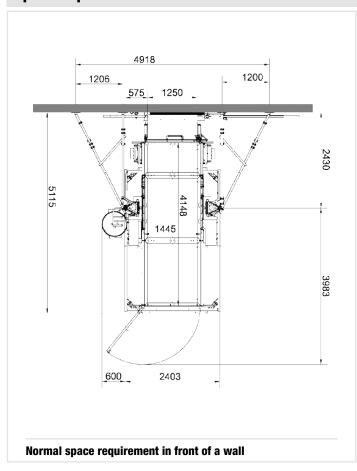

Art. No. 01268 | Standard-Basic                                         |
| Art. No. 68310 | Sheet metal pa-<br>nel for Standard-<br>Basic/Standard |











# **Platform:** 1,45 m **GEDA 1500 Z/ZP platform BS**

# **Accessories:**

For a wide range of accessories visit: www.geda.de

1 loading door / 1 unloading ramp



# Further landing level safety gates:

| Art. No. 01217 | Standard                                               |
|----------------|--------------------------------------------------------|
| Art. No. 01268 | Standard-Basic                                         |
| Art. No. 68310 | Sheet metal pa-<br>nel for Standard-<br>Basic/Standard |













# **Accessories:**

For a wide range of accessories visit: www.geda.de



# **Further landing level safety gates:**













## **Accessories:**

For a wide range of accessories visit: www.geda.de



# Further landing level safety gates:

















For a wide range of accessories visit: www.geda.de



## **Further landing level safety gates:**

| Art. No. 01217 Standard  Art. No. 01268 Standard-Basic  Art. No. 68310 Sheet metal panel for Standard-Basic/Standard |                |   |                  |  |
|----------------------------------------------------------------------------------------------------------------------|----------------|---|------------------|--|
| Art. No. 68310 Sheet metal pa-<br>nel for Standard-                                                                  | Art. No. 01217 | 8 | Standard         |  |
| nel for Standard-