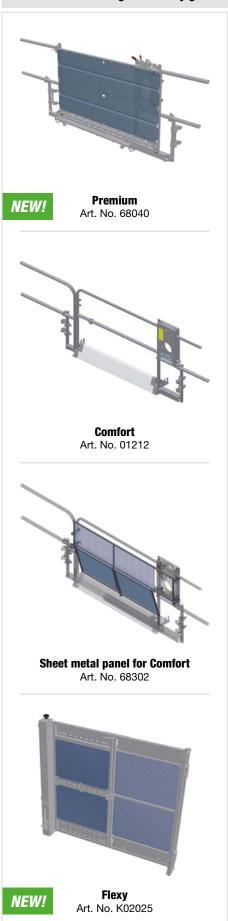

### **Recommended landing level safety gates:**

NEW! Premium
Art. No. 68040

**Comfort** Art. No. 01212

Sheet metal panel for Comfort Art. No. 68302

NEW!

Flexy Art. No. K02025

For a wide range of accessories visit: www.geda.de