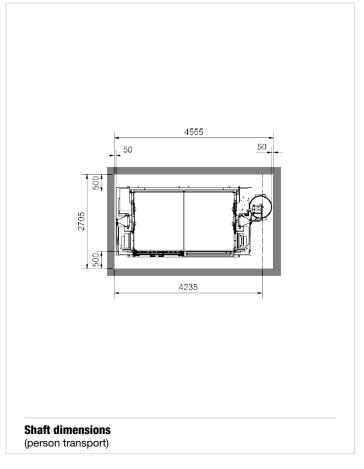

t. No. 01268 Standard-Basic  Art. No. 68310 Sheet metal panel for Standard-Basic/Standard |                |   |                  |  |
|----------------------------------------------------------------------------------------------------------------------|----------------|---|------------------|--|
| Art. No. 68310 Sheet metal pa-<br>nel for Standard-                                                                  | Art. No. 01217 | 8 | Standard         |  |
| nel for Standard-                                                                                                    | Art. No. 01268 | 8 | Standard-Basic   |  |
|                                                                                                                      | Art. No. 68310 | n | el for Standard- |  |





















### **Further landing level safety gates:**

|        | _         |                                                        |
|--------|-----------|--------------------------------------------------------|
| Art. N | lo. 01217 | Standard                                               |
| Art. N | lo. 01268 | Standard-Basic                                         |
| Art. N | lo. 68310 | Sheet metal pa-<br>nel for Standard-<br>Basic/Standard |
|        |           |                                                        |