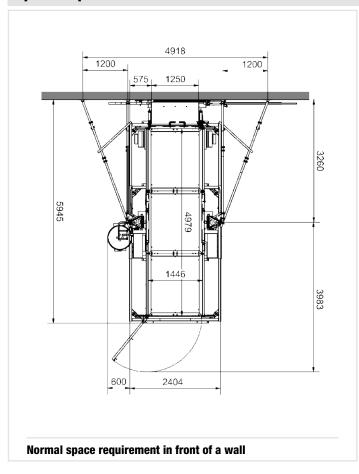

rd-<br>Basic/Standard |











# **Platform:** 1,45 m **GEDA 1500 Z/ZP platform BS**

# **Accessories:**

For a wide range of accessories visit: www.geda.de

1 loading door / 1 unloading ramp



# Further landing level safety gates:

| Art. No. 01217 | Standard                                               |
|----------------|--------------------------------------------------------|
| Art. No. 01268 | Standard-Basic                                         |
| Art. No. 68310 | Sheet metal pa-<br>nel for Standard-<br>Basic/Standard |













# **Accessories:**

For a wide range of accessories visit: www.geda.de



# **Further landing level safety gates:**













## **Accessories:**

For a wide range of accessories visit: www.geda.de



# Further landing level safety gates:

















For a wide range of accessories visit: www.geda.de



## **Further landing level safety gates:**

| Art. No. 01217 Standard  Art. No. 01268 Standard-Basic  Art. No. 68310 Sheet metal panel for Standard-Basic/Standard |                |   |                  |  |
|----------------------------------------------------------------------------------------------------------------------|----------------|---|------------------|--|
| Art. No. 68310 Sheet metal pa-<br>nel for Standard-                                                                  | Art. No. 01217 | 8 | Standard         |  |
| nel for Standard-                                                                                                    | Art. No. 01268 | 8 | Standard-Basic   |  |
|