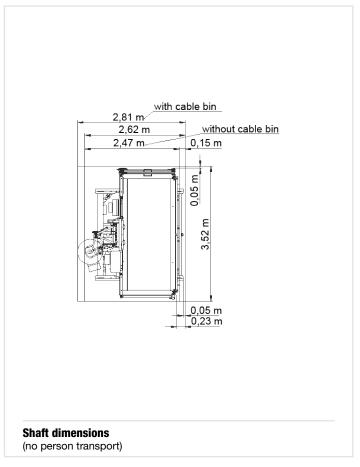

### **GEDA 1200 Z/ZP**

The large loading capacity of the GEDA 1200 Z/ZP transport platform allows quick and safe transport even of bulky and heavy construction materials.

With two separate controls, the GEDA 1200 Z/ZP can be used simply as a material hoist with a lifting speed of 24 m/min or as a transport platform for passengers and materials with a lifting speed of 12 m/min.

Various platform modules with different load capacities and sizes offer the right solution for any area of application and any challenge at a construction site.

Despite the high load capacity of up to 1500 kg, the transport platform is guided on only one mast of the proven GEDA VARIO-MAST system. With an adapter mast, the GEDA 1200 Z/ZP can also be operated with the GEDA SVARIO-MAST.