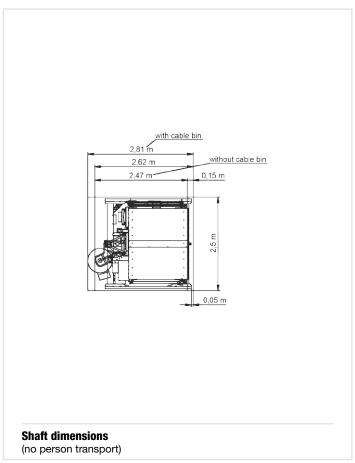

d of 12 m/min.

Various platform modules with different load capacities and sizes offer the right solution for any area of application and any challenge at a construction site.

Despite the high load capacity of up to 1500 kg, the transport platform is guided on only one mast of the proven GEDA VARIO-MAST system. With an adapter mast, the GEDA 1200 Z/ZP can also be operated with the GEDA SVARIO-MAST.

### **Technical data:**



1500 kg 7 persons



130 m



12/24 m/min



2 x 3.0/6.1 kW/400 V/ 50 Hz/32 A

# **Platform:** Also with front door available! 2,0 m 1,4 m GEDA 1200 Z/ZP platform A 1 loading door / 1 unloading ramp

# **Accessories:**

For a wide range of accessories visit: www.geda.de



# Further landing level safety gates:

### **Recommended landing level safety gates:**













# **Accessories:**

For a wide range of accessories visit: www.geda.de



# Further landing level safety gates:

| Art. No. 01217 | Standard                                               |
|----------------|--------------------------------------------------------|
| Art. No. 01268 | Standard-Basic                                         |
| Art. No. 68310 | Sheet metal pa-<br>nel for Standard-<br>Basic/Standard |

### **Recommended landing level safety gates:**













# **Accessories:**

For a wide range of accessories visit: www.geda.de



# Further landing level safety gates:

| Art. No. 01217 | Standard                                               |
|----------------|--------------------------------------------------------|
| Art. No. 01268 | Standard-Basic