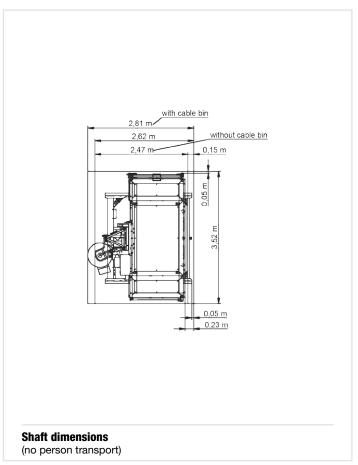

|
|----------------|--------------------------------------------------------|
| Art. No. 01268 | Standard-Basic                                         |
| Art. No. 68310 | Sheet metal pa-<br>nel for Standard-<br>Basic/Standard |

### **Recommended landing level safety gates:**













# **Accessories:**

For a wide range of accessories visit: www.geda.de



# Further landing level safety gates:

| Art. No. 01217 | Standard                                               |
|----------------|--------------------------------------------------------|
| Art. No. 01268 | Standard-Basic                                         |
| Art. No. 68310 | Sheet metal pa-<br>nel for Standard-<br>Basic/Standard |

### **Recommended landing level safety gates:**