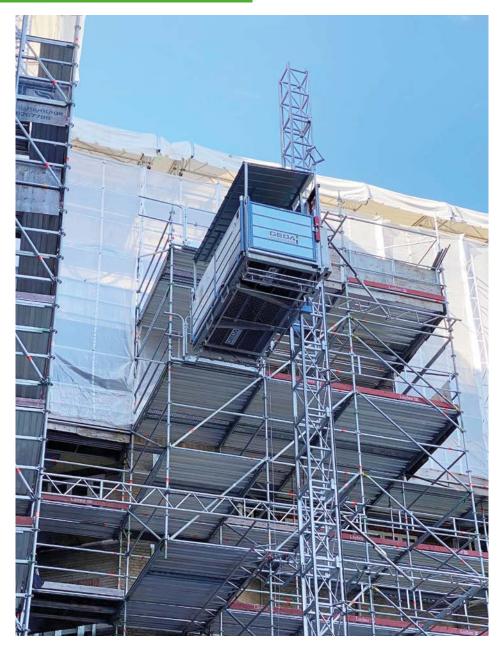

### **GEDA 1200 Z/ZP**

The large loading capacity of the GEDA 1200 Z/ZP transport platform allows quick and safe transport even of bulky and heavy construction materials.

With two separate controls, the GEDA 1200 Z/ZP can be used simply as a material hoist with a lifting speed of 24 m/min or as a transport platform for passengers and materials with a lifting speed of 12 m/min.

Various platform modules with different load capacities and sizes offer the right solution for any area of application and any challenge at a construction site.

Despite the high load capacity of up to 1500 kg, the transport platform is guided on only one mast of the proven GEDA VARIO-MAST system. With an adapter mast, the GEDA 1200 Z/ZP can also be operated with the GEDA SVARIO-MAST.