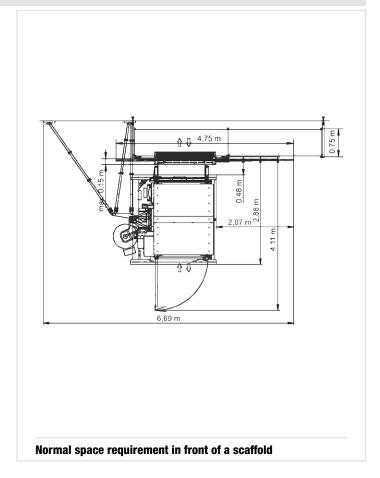

eed of 12 m/min.

Various platform modules with different load capacities and sizes offer the right solution for any area of application and any challenge at a construction site.

Despite the high load capacity of up to 1500 kg, the transport platform is guided on only one mast of the proven GEDA VARIO-MAST system. With an adapter mast, the GEDA 1200 Z/ZP can also be operated with the GEDA SVARIO-MAST.

### **Technical data:**



1500 kg 7 persons



130 m



12/24 m/min



2 x 3.0/6.1 kW/400 V/ 50 Hz/32 A

# **Platform:** Also with front door available! 2,0 m 1,4 m GEDA 1200 Z/ZP platform A 1 loading door / 1 unloading ramp

# **Accessories:**

For a wide range of accessories visit: www.geda.de



# Further landing level safety gates:

### **Recommended landing level safety gates:**













# **Accessories:**

For a wide range of accessories visit: www.geda.de



# Further landing level safety gates:

| Art. No. 01217 | Standard                                               |
|----------------|--------------------------------------------------------|
| Art. No. 01268 | Standard-Basic                                         |
| Art. No. 68310 | Sheet metal pa-<br>nel for Standard-<br>Basic/Standard |

### **Recommended landing level safety gates:**













# **Accessories:**

For a wide range of accessories visit: www.geda.de



# Further landing level safety gates:

| Art. No. 01217 | Standard                                               |
|----------------|--------------------------------------------------------|
| Art. No. 01268 | Standard-Basic