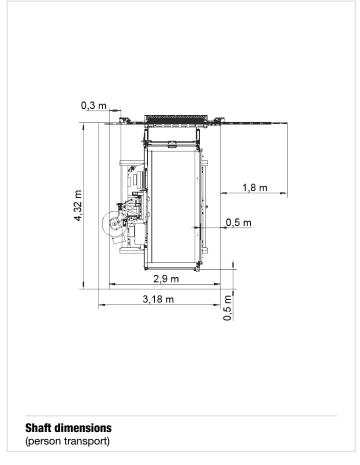

|
|----------------|--------------------------------------------------------|
| Art. No. 01268 | Standard-Basic                                         |
| Art. No. 68310 | Sheet metal pa-<br>nel for Standard-<br>Basic/Standard |

### **Recommended landing level safety gates:**













# **Accessories:**

For a wide range of accessories visit: www.geda.de



# Further landing level safety gates:

| Art. No. 01217 | Standard                                               |
|----------------|--------------------------------------------------------|
| Art. No. 01268 | Standard-Basic                                         |
| Art. No. 68310 | Sheet metal pa-<br>nel for Standard-<br>Basic/Standard |

### **Recommended landing level safety gates:**