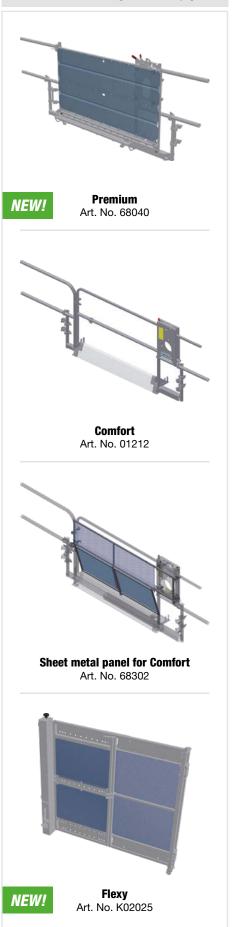

### **Recommended landing level safety gates:**

# Further landing level safety gates:

| Art. No. 01217 | Standard                                               |
|----------------|--------------------------------------------------------|
| Art. No. 01268 | Standard-Basic                                         |
| Art. No. 68310 | Sheet metal pa-<br>nel for Standard-<br>Basic/Standard |