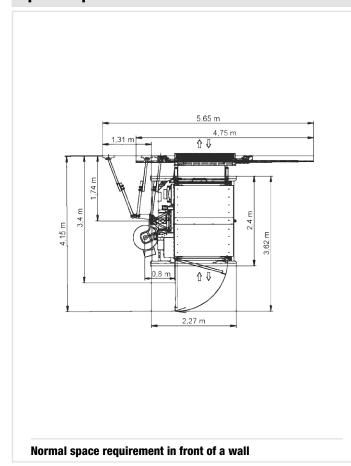

speed of 12 m/min.

Various platform modules with different load capacities and sizes offer the right solution for any area of application and any challenge at a construction site.

Despite the high load capacity of up to 1500 kg, the transport platform is guided on only one mast of the proven GEDA VARIO-MAST system. With an adapter mast, the GEDA 1200 Z/ZP can also be operated with the GEDA SVARIO-MAST.

### **Technical data:**



1500 kg 7 persons



130 m



12/24 m/min



2 x 3.0/6.1 kW/400 V/ 50 Hz/32 A

# **Platform:** Also with front door available! 2,0 m 1,4 m GEDA 1200 Z/ZP platform A 1 loading door / 1 unloading ramp

# **Accessories:**

For a wide range of accessories visit: www.geda.de



# Further landing level safety gates:

### **Recommended landing level safety gates:**













# **Accessories:**

For a wide range of accessories visit: www.geda.de



# Further landing level safety gates:

| Art. No. 01217 | Standard                                               |
|----------------|--------------------------------------------------------|
| Art. No. 01268 | Standard-Basic                                         |
| Art. No. 68310 | Sheet metal pa-<br>nel for Standard-<br>Basic/Standard |

### **Recommended landing level safety gates:**













# **Accessories:**

For a wide range of accessories visit: www.geda.de



# Further landing level safety gates:

| Art. No. 01217 | Standard                                               |
|----------------|--------------------------------------------------------|
| Art. No. 01268 | Standard-Basic