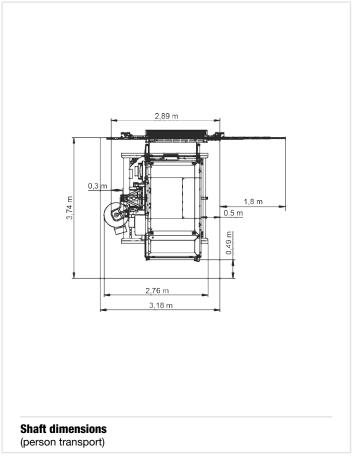

3.0/6.1 kW/400 V/ 50 Hz/32 A

# **Platform:** Also with front door available! 2,0 m 1,4 m GEDA 1200 Z/ZP platform A 1 loading door / 1 unloading ramp

# **Accessories:**

For a wide range of accessories visit: www.geda.de



# Further landing level safety gates:

### **Recommended landing level safety gates:**













# **Accessories:**

For a wide range of accessories visit: www.geda.de



# Further landing level safety gates:

| Art. No. 01217 | Standard                                               |
|----------------|--------------------------------------------------------|
| Art. No. 01268 | Standard-Basic                                         |
| Art. No. 68310 | Sheet metal pa-<br>nel for Standard-<br>Basic/Standard |

### **Recommended landing level safety gates:**













# **Accessories:**

For a wide range of accessories visit: www.geda.de



# Further landing level safety gates:

| Art. No. 01217 | Standard                                               |
|----------------|--------------------------------------------------------|
| Art. No. 01268 | Standard-Basic                                         |
| Art. No. 68310 | Sheet metal pa-<br>nel for Standard-<br>Basic/Standard |

### **Recommended landing level safety gates:**