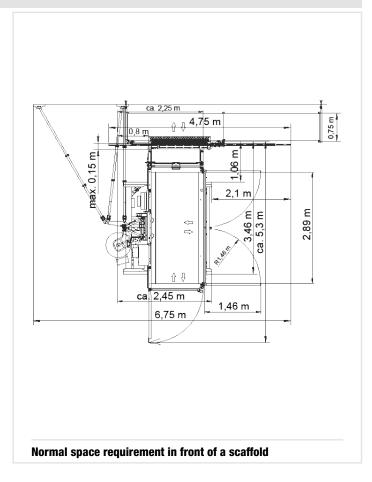

### **GEDA 1200 Z/ZP**

The large loading capacity of the GEDA 1200 Z/ZP transport platform allows quick and safe transport even of bulky and heavy construction materials.

With two separate controls, the GEDA 1200 Z/ZP can be used simply as a material hoist with a lifting speed of 24 m/min or as a transport platform for passengers and materials with a lifting speed of 12 m/min.

Various platform modules with different load capacities and sizes offer the right solution for any area of application and any challenge at a construction site.

Despite the high load capacity of up to 1500 kg, the transport platform is guided on only one mast of the proven GEDA VARIO-MAST system. With an adapter mast, the GEDA 1200 Z/ZP can also be operated with the GEDA SVARIO-MAST.