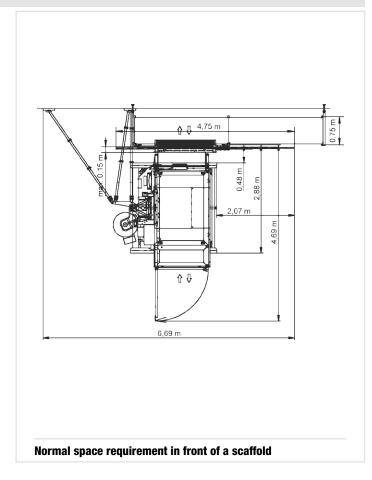

2 x 3.0/6.1 kW/400 V/ 50 Hz/32 A

# **Platform:** Also with front door available! 2,0 m 1,4 m GEDA 1200 Z/ZP platform A 1 loading door / 1 unloading ramp

# **Accessories:**

For a wide range of accessories visit: www.geda.de



# Further landing level safety gates:

### **Recommended landing level safety gates:**













# **Accessories:**

For a wide range of accessories visit: www.geda.de



# Further landing level safety gates:

| Art. No. 01217 | Standard                                               |
|----------------|--------------------------------------------------------|
| Art. No. 01268 | Standard-Basic                                         |
| Art. No. 68310 | Sheet metal pa-<br>nel for Standard-<br>Basic/Standard |

### **Recommended landing level safety gates:**













# **Accessories:**

For a wide range of accessories visit: www.geda.de



# Further landing level safety gates:

| Art. No. 01217 | Standard                                               |
|----------------|--------------------------------------------------------|
| Art. No. 01268 | Standard-Basic                                         |
| Art. No. 68310 | Sheet metal pa-<br>nel for Standard-<br>Basic/Standard |

### **Recommended landing level safety gates:**