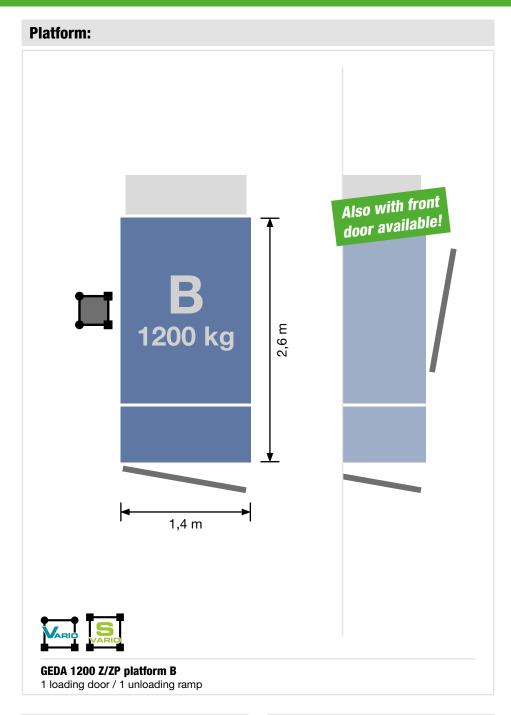

# **Platform:** Also with front door available! 2,0 m 1,4 m GEDA 1200 Z/ZP platform A 1 loading door / 1 unloading ramp