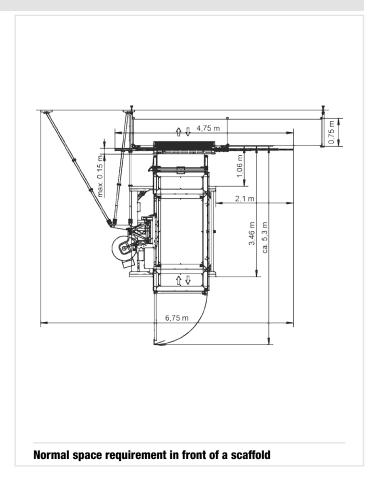

|
|----------------|--------------------------------------------------------|
| Art. No. 01268 | Standard-Basic                                         |
| Art. No. 68310 | Sheet metal pa-<br>nel for Standard-<br>Basic/Standard |

### **Recommended landing level safety gates:**













# **Accessories:**

For a wide range of accessories visit: www.geda.de



# Further landing level safety gates:

| Art. No. 01217 | Standard                                               |
|----------------|--------------------------------------------------------|
| Art. No. 01268 | Standard-Basic                                         |
| Art. No. 68310 | Sheet metal pa-<br>nel for Standard-<br>Basic/Standard |

### **Recommended landing level safety gates:**