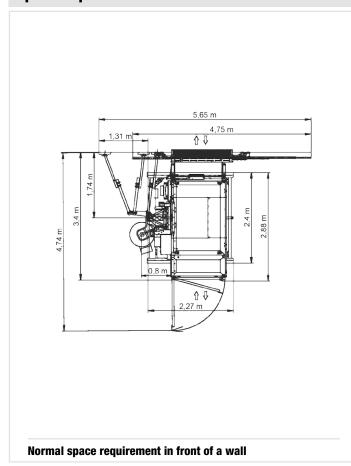

2 x 3.0/6.1 kW/400 V/ 50 Hz/32 A

# **Platform:** Also with front door available! 2,0 m 1,4 m GEDA 1200 Z/ZP platform A 1 loading door / 1 unloading ramp

# **Accessories:**

For a wide range of accessories visit: www.geda.de



# Further landing level safety gates:

### **Recommended landing level safety gates:**













# **Accessories:**

For a wide range of accessories visit: www.geda.de



# Further landing level safety gates:

| Art. No. 01217 | Standard                                               |
|----------------|--------------------------------------------------------|
| Art. No. 01268 | Standard-Basic                                         |
| Art. No. 68310 | Sheet metal pa-<br>nel for Standard-<br>Basic/Standard |

### **Recommended landing level safety gates:**













# **Accessories:**

For a wide range of accessories visit: www.geda.de



# Further landing level safety gates:

| Art. No. 01217 | Standard                                               |
|----------------|--------------------------------------------------------|
| Art. No. 01268 | Standard-Basic                                         |
| Art. No. 68310 | Sheet metal pa-<br>nel for Standard-<br>Basic/Standard |

### **Recommended landing level safety gates:**