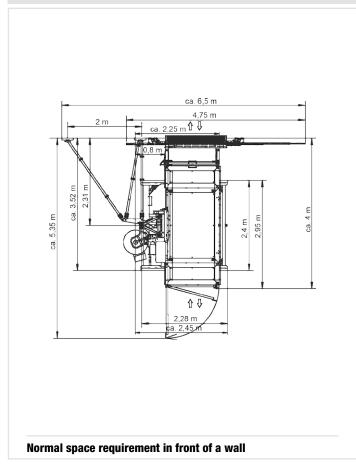

|
|----------------|--------------------------------------------------------|
| Art. No. 01268 | Standard-Basic                                         |
| Art. No. 68310 | Sheet metal pa-<br>nel for Standard-<br>Basic/Standard |

### **Recommended landing level safety gates:**













# **Accessories:**

For a wide range of accessories visit: www.geda.de



# Further landing level safety gates:

| Art. No. 01217 | Standard                                               |
|----------------|--------------------------------------------------------|
| Art. No. 01268 | Standard-Basic                                         |
| Art. No. 68310 | Sheet metal pa-<br>nel for Standard-<br>Basic/Standard |

### **Recommended landing level safety gates:**