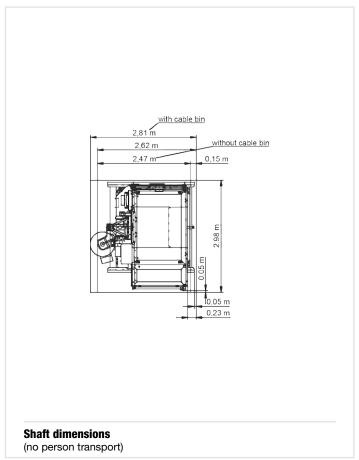

x 3.0/6.1 kW/400 V/ 50 Hz/32 A

# **Platform:** Also with front door available! 2,0 m 1,4 m GEDA 1200 Z/ZP platform A 1 loading door / 1 unloading ramp

# **Accessories:**

For a wide range of accessories visit: www.geda.de



# Further landing level safety gates:

### **Recommended landing level safety gates:**













# **Accessories:**

For a wide range of accessories visit: www.geda.de



# Further landing level safety gates:

| Art. No. 01217 | Standard                                               |
|----------------|--------------------------------------------------------|
| Art. No. 01268 | Standard-Basic                                         |
| Art. No. 68310 | Sheet metal pa-<br>nel for Standard-<br>Basic/Standard |

### **Recommended landing level safety gates:**













# **Accessories:**

For a wide range of accessories visit: www.geda.de



# Further landing level safety gates:

| Art. No. 01217 | Standard                                               |
|----------------|--------------------------------------------------------|
| Art. No. 01268 | Standard-Basic                                         |
| Art. No. 68310 | Sheet metal pa-<br>nel for Standard-<br>Basic/Standard |

### **Recommended landing level safety gates:**