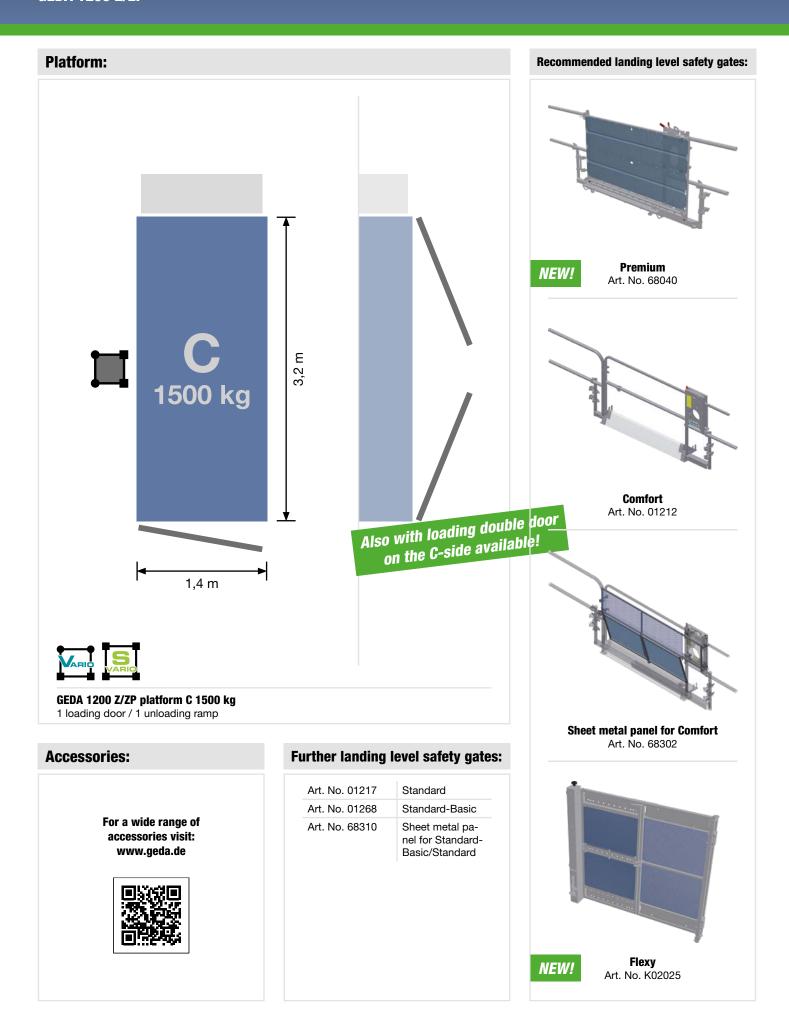

# **Platform:** Also with front door available! 2,0 m 1,4 m GEDA 1200 Z/ZP platform A 1 loading door / 1 unloading ramp

# Further landing level safety gates:

| Art. No. 01217 | Standard                                               |
|----------------|--------------------------------------------------------|
| Art. No. 01268 | Standard-Basic                                         |
| Art. No. 68310 | Sheet metal pa-<br>nel for Standard-<br>Basic/Standard |

### **Recommended landing level safety gates:**