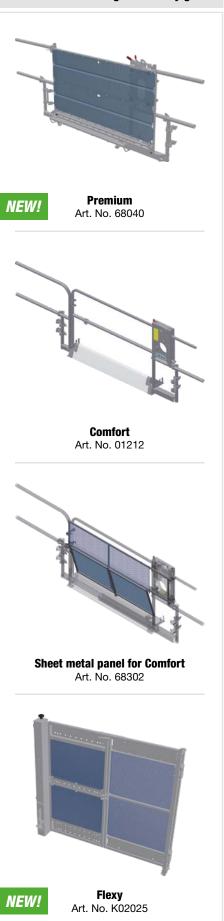

g speed of 12 m/min.

Various platform modules with different load capacities and sizes offer the right solution for any area of application and any challenge at a construction site.

Despite the high load capacity of up to 1500 kg, the transport platform is guided on only one mast of the proven GEDA VARIO-MAST system. With an adapter mast, the GEDA 1200 Z/ZP can also be operated with the GEDA SVARIO-MAST.

### **Technical data:**



1500 kg 7 persons



130 m



12/24 m/min



2 x 3.0/6.1 kW/400 V/ 50 Hz/32 A

# **Platform:** Also with front door available! 2,0 m 1,4 m GEDA 1200 Z/ZP platform A 1 loading door / 1 unloading ramp

# **Accessories:**

For a wide range of accessories visit: www.geda.de



# Further landing level safety gates:

### **Recommended landing level safety gates:**













# **Accessories:**

For a wide range of accessories visit: www.geda.de



# Further landing level safety gates:

| Art. No. 01217 | Standard                                               |
|----------------|--------------------------------------------------------|
| Art. No. 01268 | Standard-Basic                                         |
| Art. No. 68310 | Sheet metal pa-<br>nel for Standard-<br>Basic/Standard |

### **Recommended landing level safety gates:**













# **Accessories:**

For a wide range of accessories visit: www.geda.de



# Further landing level safety gates:

| Art. No. 01217 | Standard                                               |
|----------------|--------------------------------------------------------|
| Art. No. 01268 | Standard-Basic