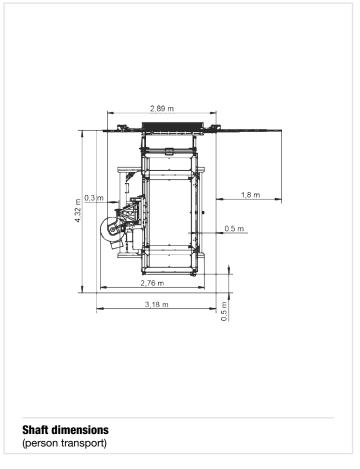

|
|----------------|--------------------------------------------------------|
| Art. No. 01268 | Standard-Basic                                         |
| Art. No. 68310 | Sheet metal pa-<br>nel for Standard-<br>Basic/Standard |

### **Recommended landing level safety gates:**













# **Accessories:**

For a wide range of accessories visit: www.geda.de



# Further landing level safety gates:

| Art. No. 01217 | Standard                                               |
|----------------|--------------------------------------------------------|
| Art. No. 01268 | Standard-Basic                                         |
| Art. No. 68310 | Sheet metal pa-<br>nel for Standard-<br>Basic/Standard |

### **Recommended landing level safety gates:**