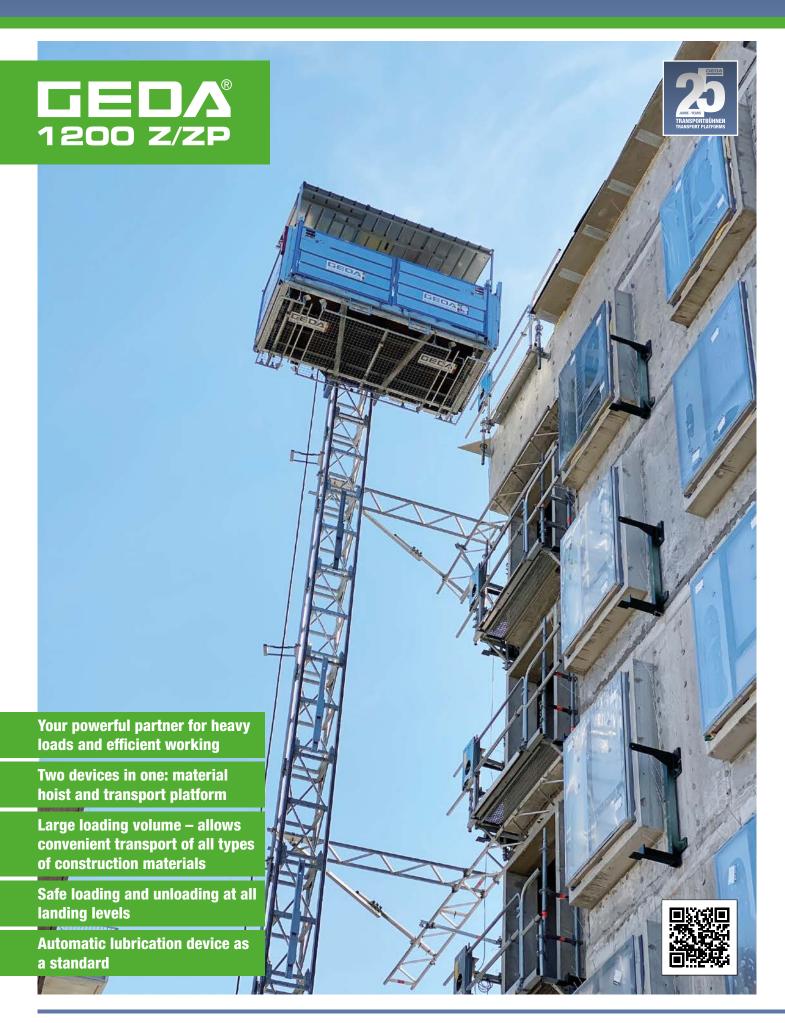

### **GEDA 1200 Z/ZP**

The large loading capacity of the GEDA 1200 Z/ZP transport platform allows quick and safe transport even of bulky and heavy construction materials.

With two separate controls, the GEDA 1200 Z/ZP can be used simply as a material hoist with a lifting speed of 24 m/min or as a transport platform for passengers and materials with a lifting speed of 12 m/min.

Various platform modules with different load capacities and sizes offer the right solution for any area of application and any challenge at a construction site.

Despite the high load capacity of up to 1500 kg, the transport platform is guided on only one mast of the proven GEDA VARIO-MAST system. With an adapter mast, the GEDA 1200 Z/ZP can also be operated with the GEDA SVARIO-MAST.