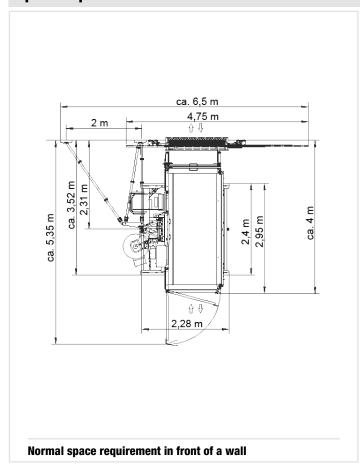

### **GEDA 1200 Z/ZP**

The large loading capacity of the GEDA 1200 Z/ZP transport platform allows quick and safe transport even of bulky and heavy construction materials.

With two separate controls, the GEDA 1200 Z/ZP can be used simply as a material hoist with a lifting speed of 24 m/min or as a transport platform for passengers and materials with a lifting speed of 12 m/min.

Various platform modules with different load capacities and sizes offer the right solution for any area of application and any challenge at a construction site.

Despite the high load capacity of up to 1500 kg, the transport platform is guided on only one mast of the proven GEDA VARIO-MAST system. With an adapter mast, the GEDA 1200 Z/ZP can also be operated with the GEDA SVARIO-MAST.