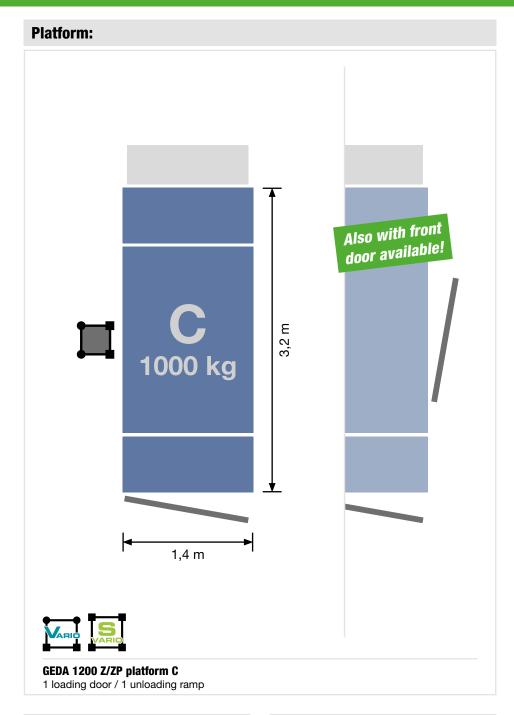

# **Platform:** Also with front door available! 2,0 m 1,4 m GEDA 1200 Z/ZP platform A 1 loading door / 1 unloading ramp