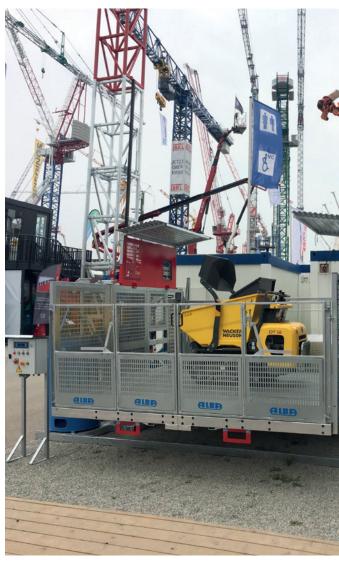

## OPTIMAL SOLUTION FOR TRANSPORTING GREAT LOAD VOLUMES FOR CONSTRUCTION

The PTB 3800 hoist is made up of a wide and versatile platform with 2 masts that work by means of a cardan system transmission.

This model presents new features that respond to market needs, such as a larger space specially designed to lift prefabricated structures and great equipment, achieving a faster and cheaper construction process.

## Main features:

- Great load capacity: 3800 kg.
- Maximum speed: 20 m/min.
- Maximum height: 250 m (ask us for greater heights).
- Configurable with different cabin sizes up to 5,3 x 3,2 m.
- Suitable for lifting prefabricated structures (kitchens, complete bathrooms, etc.).
- One of the PTB 3800's square masts can be used by another hoist simultaneously: the EDC 2000, the PT 1800 or the MC 2000.