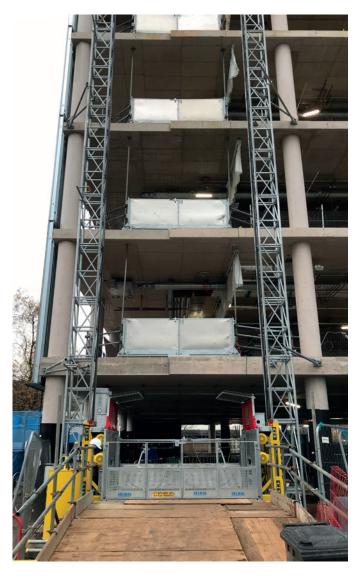

## OPTIMAL SOLUTION FOR TRANSPORTING GREAT LOAD VOLUMES FOR CONSTRUCTION

The PTB 3800 hoist is made up of a wide and versatile platform with 2 masts that work by means of a cardan system transmission.

This model presents new features that respond to market needs, such as a larger space specially designed to lift prefabricated structures and great equipment, achieving a faster and cheaper construction process.

## Main features:

- Great load capacity: 3800 kg.
- Maximum speed: 20 m/min.
- Maximum height: 250 m (ask us for greater heights).
- Configurable with different cabin sizes up to 5,3 x 3,2 m.
- Suitable for lifting prefabricated structures (kitchens, complete bathrooms, etc.).
- One of the PTB 3800's square masts can be used by another hoist simultaneously: the EDC 2000, the PT 1800 or the MC 2000.